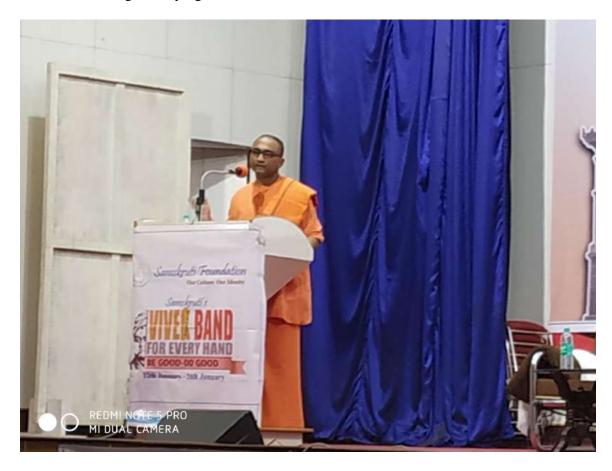

Fig.1 At the Entrance of RK MATH

Fig.2 In Rally Towards The Seminar Hall

Fig.3 Praying To Bharath Matha And Subash Chandra Bose

Fig.4 Seminar Given by Swamiji

Fig.5 Our NSS Volunteers In Seminar Hall

Fig.6 NSS Volunteers Group Photo