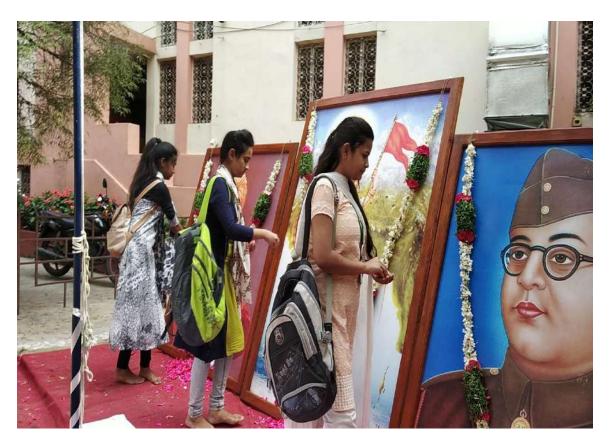

Fig.1 At the Entrance of RK MATH

Fig.2 In Rally Towards The Seminar Hall

Fig.3 Praying To Bharath Matha And Subash Chandra Bose

Fig.4 Seminar Given by Swamiji

Fig.5 Our NSS Volunteers In Seminar Hall

Fig.6 NSS Volunteers Group Photo