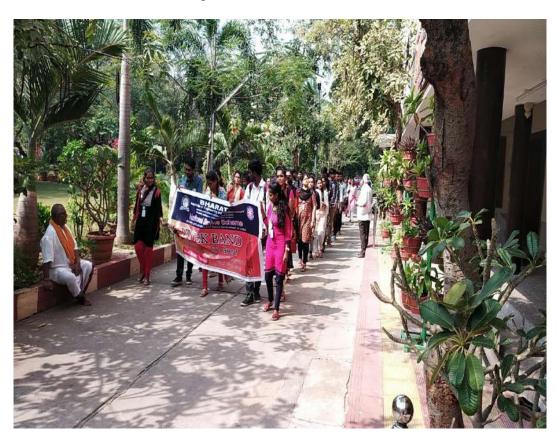

Fig.1 At the Entrance of RK MATH

Fig.2 In Rally Towards The Seminar Hall

Fig.3 Praying To Bharath Matha And Subash Chandra Bose

Fig.4 Seminar Given by Swamiji

Fig.5 Our NSS Volunteers In Seminar Hall

Fig.6 NSS Volunteers Group Photo