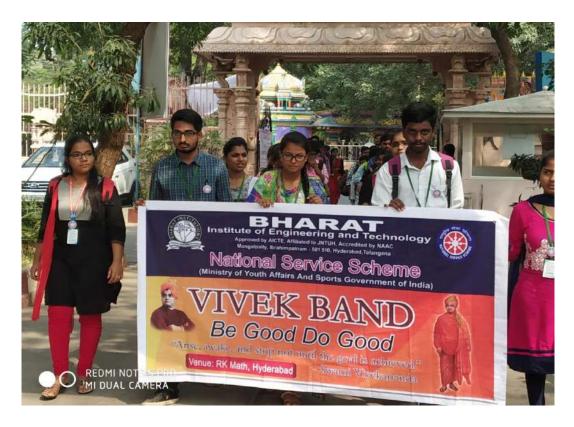

Fig.1 At the Entrance of RK MATH

Fig.2 In Rally Towards The Seminar Hall

Fig.3 Praying To Bharath Matha And Subash Chandra Bose

Fig.4 Seminar Given by Swamiji

Fig.5 Our NSS Volunteers In Seminar Hall

Fig.6 NSS Volunteers Group Photo