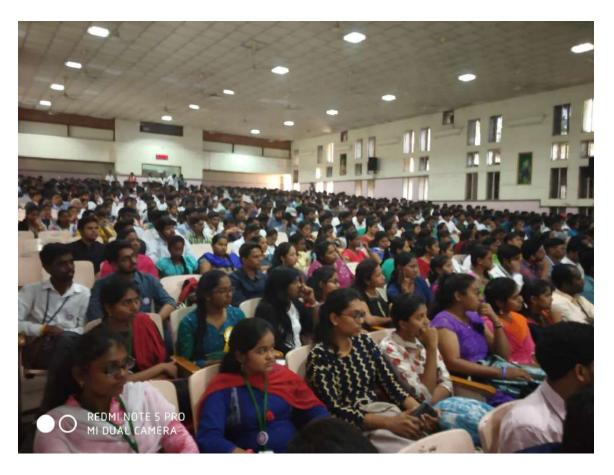

Fig.1 At the Entrance of RK MATH

Fig.2 In Rally Towards The Seminar Hall

Fig.3 Praying To Bharath Matha And Subash Chandra Bose

Fig.4 Seminar Given by Swamiji

Fig.5 Our NSS Volunteers In Seminar Hall

Fig.6 NSS Volunteers Group Photo